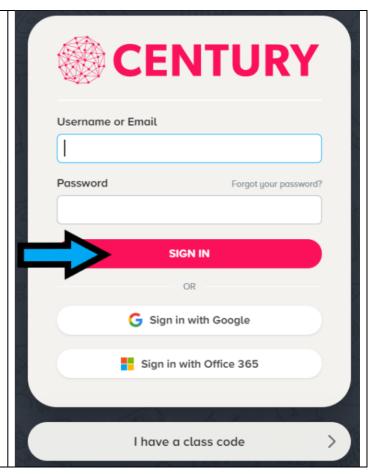

## Click Learner Login – In the top left hand corner

Enter your username

This will always be your first name and the initial of your surname **Example**: Jim Smith would be jims@folville.leicester.sch.uk

Enter your password

Click Sign in

Your class teacher will have sent you your username and password on Class Dojo or via email

If this does not work please contact with your class teacher.