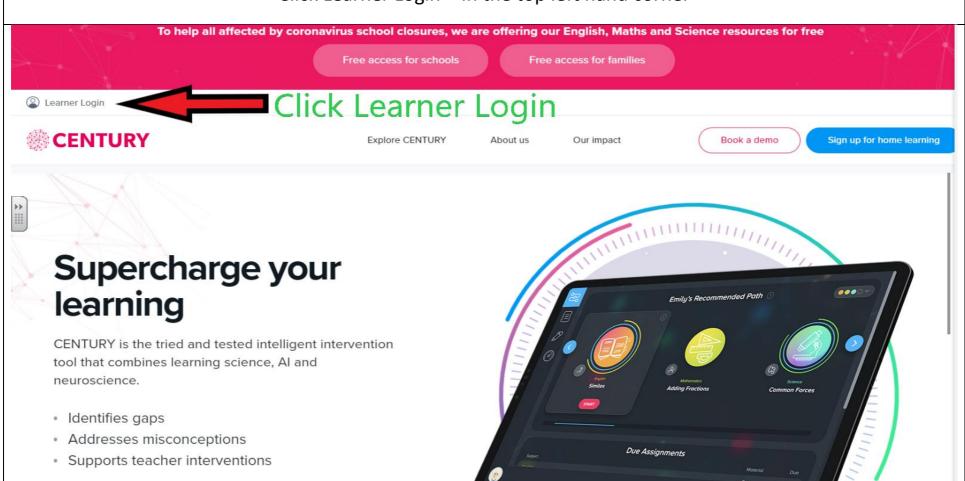

## Click Learner Login – In the top left hand corner

Enter your username

This will always be your first name and the initial of your surname **Example**: Jim Smith would be jims@folville.leicester.sch.uk