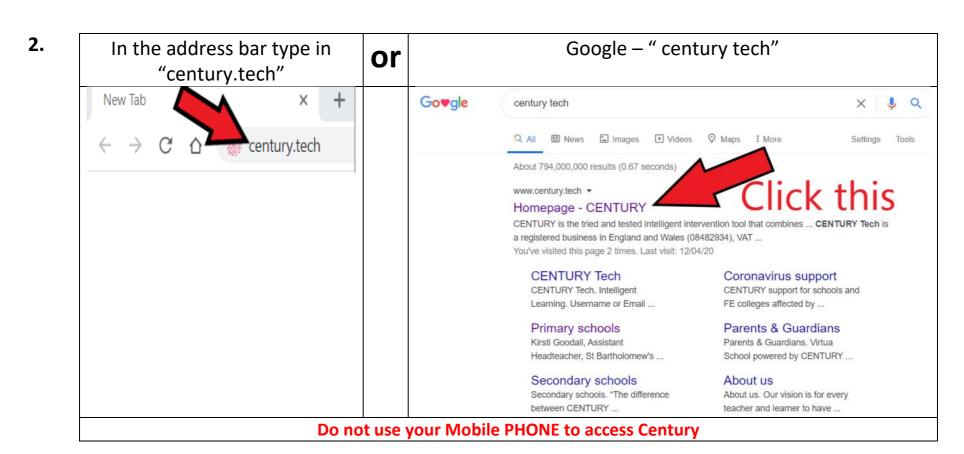

## <u>How to Login to Century – Pupils and Parents</u>

Open google chrome on your laptop or computer (PC).

Open safari on your tablet (apple or android).

\*Century is NOT an app and DOES NOT yet work in Safari on your PHONE.